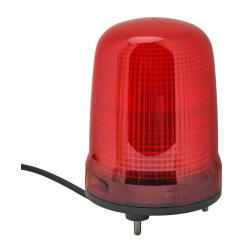

## SL15-M2JN-R Cut Sheet

Patlite SL series LED industrial signal beacon, 150mm, red, selectable continuous, blinking or triple flash, IP23, base mount, 100-240 VAC.

For complete product information, please see this item on our store at the following link:

## **Technical Specifications**

| Brand          | Patlite                  |
|----------------|--------------------------|
| Item           | Industrial signal beacon |
| Bulb Type      | LED                      |
| Series         | SL                       |
| Operator Size  | 150mm                    |
| Operator Color | Red                      |
| Light Color(s) | Red                      |

| Light Function       | Selectable continuous, blinking or triple flash |
|----------------------|-------------------------------------------------|
| Housing Material     | Polycarbonate                                   |
| Mounting             | Base                                            |
| IP Rating            | IP23                                            |
| Connection           | Pigtail                                         |
| Touch to Acknowledge | No                                              |
| Voltage Rating       | 100-240 VAC                                     |