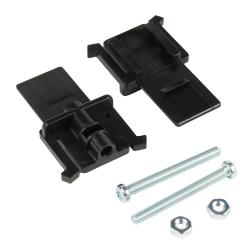

## SL-CLP-2 Cut Sheet

Mounting clips, package of 20. For use with SL4848, SL4896 and SL9696 SOLO standard temperature controllers.

For complete product information, please see this item on our store at the following link:

## Technical Specifications

| Item              | Mounting clips                                                     |
|-------------------|--------------------------------------------------------------------|
| Quantity per Pack | 20                                                                 |
| For Use With      | SL4848, SL4896 and SL9696 SOLO<br>standard temperature controllers |