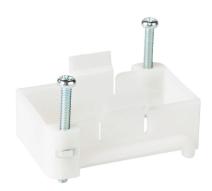

## SL-CLP-1 Cut Sheet

Mounting clips, package of 8. For use with SL4824 SOLO standard temperature controllers.

For complete product information, please see this item on our store at the following link:

https://www.automationdirect.com/pn/SL-CLP-1

## **Technical Specifications**

| Item              | Mounting clips                               |
|-------------------|----------------------------------------------|
| Quantity per Pack | 8                                            |
| For Use With      | SL4824 SOLO standard temperature controllers |