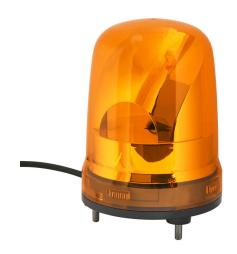

## SKP-M2J-Y Cut Sheet

Patlite SK series LED industrial signal beacon, 150mm, amber, rotating (120rpm), IP23, base mount, 100-240 VAC.

For complete product information, please see this item on our store at the following link:

## **Technical Specifications**

| Brand          | Patlite                  |
|----------------|--------------------------|
| Item           | Industrial signal beacon |
| Bulb Type      | LED                      |
| Series         | SK                       |
| Operator Size  | 150mm                    |
| Operator Color | Amber                    |
| Light Color(s) | Amber                    |

| Light Function       | Rotating (120rpm) |
|----------------------|-------------------|
| Housing Material     | Polycarbonate     |
| Mounting             | Base              |
| IP Rating            | IP23              |
| Connection           | Pigtail           |
| Touch to Acknowledge | No                |
| Voltage Rating       | 100-240 VAC       |