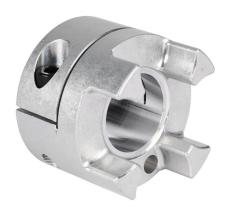

## SJC-80C-40 Cut Sheet

Sung-II Machinery drive coupling hub, jaw type, aluminum alloy, clamp, size 80, 40mm bore. Requires SJC-80 series spiders.

For complete product information, please see this item on our store at the following link:

## **Technical Specifications**

| Brand                           | Sung-II Machinery  |
|---------------------------------|--------------------|
| Item                            | Drive coupling hub |
| Coupling Type                   | Jaw type           |
| Material                        | Aluminum alloy     |
| Maximum Angular<br>Misalignment | 1.0 degrees        |
| Maximum RPM                     | 4500               |
| Attachment Style                | Clamp              |
|                                 |                    |

| Coupling Size                   | 80                    |
|---------------------------------|-----------------------|
| Bore Diameter                   | 40mm                  |
| Outside Diameter                | 80mm                  |
| Clamp Screw<br>Fastening Torque | 50N-m                 |
| Clamp Screw Size                | M10                   |
| Requires                        | SJC-80 series spiders |