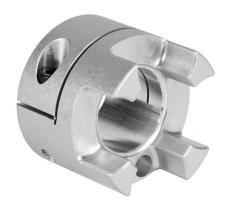

## SJC-55C-30 Cut Sheet

Sung-II Machinery drive coupling hub, jaw type, aluminum alloy, clamp, size 55, 30mm bore. Requires SJC-55 series spiders.

For complete product information, please see this item on our store at the following link:

## **Technical Specifications**

| Brand                           | Sung-II Machinery  |
|---------------------------------|--------------------|
| Item                            | Drive coupling hub |
| Coupling Type                   | Jaw type           |
| Material                        | Aluminum alloy     |
| Maximum Angular<br>Misalignment | 1.0 degrees        |
| Maximum RPM                     | 6500               |
| Attachment Style                | Clamp              |

| Coupling Size                   | 55                    |
|---------------------------------|-----------------------|
| Bore Diameter                   | 30mm                  |
| Outside Diameter                | 55mm                  |
| Clamp Screw<br>Fastening Torque | 13N-m                 |
| Clamp Screw Size                | M6                    |
| Requires                        | SJC-55 series spiders |