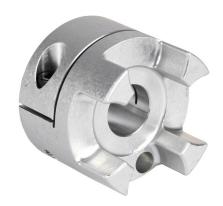

## SJC-55C-19.05 Cut Sheet

Sung-II Machinery drive coupling hub, jaw type, aluminum alloy, clamp, size 55, 3/4in bore. Requires SJC-55 series spiders.

For complete product information, please see this item on our store at the following link:

## **Technical Specifications**

| Brand                           | Sung-II Machinery  |
|---------------------------------|--------------------|
| Item                            | Drive coupling hub |
| Coupling Type                   | Jaw type           |
| Material                        | Aluminum alloy     |
| Maximum Angular<br>Misalignment | 1.0 degrees        |
| Maximum RPM                     | 6500               |
| Attachment Style                | Clamp              |