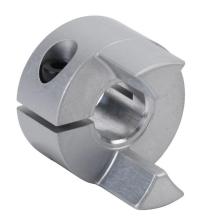

## SJC-20C-7.93 Cut Sheet

Sung-II Machinery drive coupling hub, jaw type, aluminum alloy, clamp, size 20, 5/16in bore. Requires SJC-20 series spiders.

For complete product information, please see this item on our store at the following link:

## **Technical Specifications**

| Brand                           | Sung-II Machinery  |
|---------------------------------|--------------------|
| Item                            | Drive coupling hub |
| Coupling Type                   | Jaw type           |
| Material                        | Aluminum alloy     |
| Maximum Angular<br>Misalignment | 1.0 degrees        |
| Maximum RPM                     | 15000              |
| Attachment Style                | Clamp              |

| Coupling Size                   | 20                    |
|---------------------------------|-----------------------|
| Bore Diameter                   | 5/16in                |
| Outside Diameter                | 20mm                  |
| Clamp Screw<br>Fastening Torque | 1N-m                  |
| Clamp Screw Size                | M2.6                  |
| Requires                        | SJC-20 series spiders |