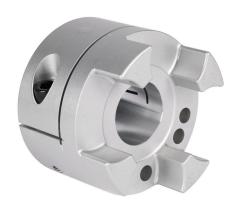

## SJC-100C-40 Cut Sheet

Sung-II Machinery drive coupling hub, jaw type, aluminum alloy, clamp, size 100, 40mm bore. Requires SJC-100 series spiders.

For complete product information, please see this item on our store at the following link:

## **Technical Specifications**

| Brand                           | Sung-II Machinery  |
|---------------------------------|--------------------|
| Item                            | Drive coupling hub |
| Coupling Type                   | Jaw type           |
| Material                        | Aluminum alloy     |
| Maximum Angular<br>Misalignment | 1.0 degrees        |
| Maximum RPM                     | 3500               |
| Attachment Style                | Clamp              |
|                                 |                    |

| 100                    |
|------------------------|
| 40mm                   |
| 104mm                  |
| 90N-m                  |
| M12                    |
| SJC-100 series spiders |
|                        |