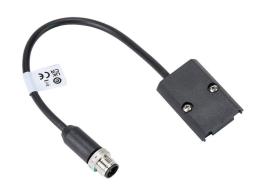

## SH-PLUG-5 Cut Sheet

Datasensing cable, emitter or receiver, 5-pin M12 quick-disconnect to 30-pin proprietary, 0.6ft/0.2m cable length.

For complete product information, please see this item on our store at the following link:

## **Technical Specifications**

| Brand        | Datasensing                |
|--------------|----------------------------|
| Item         | Cable                      |
| Cable Type   | Emitter or receiver        |
| Connection 1 | 5-pin M12 quick-disconnect |
| Connection 2 | 30-pin proprietary         |
| Cable Length | 0.6ft/0.2m                 |