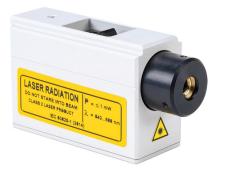

## SH-LP Cut Sheet

Datasensing laser alignment tool, Class 2 red laser light emission, 50m operating range. For use with SG4 and SH4 series light curtains. 2 AAA batteries included.

For complete product information, please see this item on our store at the following link:

## Technical Specifications

| Brand           | Datasensing                       |
|-----------------|-----------------------------------|
| Item            | Laser alignment tool              |
| Light Emission  | Class 2 red laser                 |
| Operating Range | 50m                               |
| For Use With    | SG4 and SH4 series light curtains |
| Includes        | 2 AAA batteries                   |