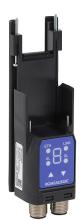

## SG4-DONGLE Cut Sheet

Datalogic programming dongle, requires programming software included with SG4 (-P) light curtains.

For complete product information, please see this item on our store at the following link:

## **Technical Specifications**

| Brand    | Datalogic                                                     |
|----------|---------------------------------------------------------------|
| Item     | Programming dongle                                            |
| Requires | Programming software included<br>with SG4 (-P) light curtains |