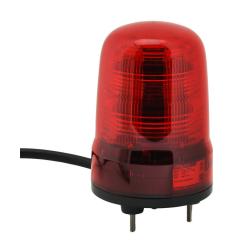

## SF08-M1JN-R Cut Sheet

Patlite SF series LED industrial signal beacon, 80mm, red, (22) selectable flashing and rotating patterns, IP23, base mount, 12-24 VDC. IP65 when used with SZW-102 rubber gasket.

## **Technical Specifications**

| Brand          | Patlite                                        |
|----------------|------------------------------------------------|
| Item           | Industrial signal beacon                       |
| Bulb Type      | LED                                            |
| Series         | SF                                             |
| Operator Size  | 80mm                                           |
| Operator Color | Red                                            |
| Light Color(s) | Red                                            |
| Light Function | (22) selectable flashing and rotating patterns |

| Housing Material       | Polycarbonate                             |
|------------------------|-------------------------------------------|
| Mounting               | Base                                      |
| IP Rating              | IP23                                      |
| Connection             | Pigtail                                   |
| Touch to Acknowledge   | No                                        |
| Voltage Rating         | 12-24 VDC                                 |
| Additional Information | IP65 when used with SZW-102 rubber gasket |