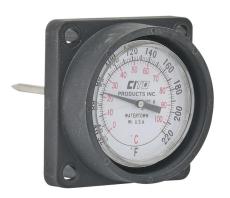

## SF-9220-K Cut Sheet

CITO temperature end cap, glass-filled nylon, 40-220 deg F. For use with CITO StackFlow valves body inlet. BK-9100 inlet mounting kit included.

For complete product information, please see this item on our store at the following link:

## **Technical Specifications**

| Brand             | CITO                             |
|-------------------|----------------------------------|
| Item              | Temperature end cap              |
| Replacement       | No                               |
| Material          | Glass-filled nylon               |
| Temperature Range | 40-220 deg F                     |
| For Use With      | CITO StackFlow valves body inlet |
| Includes          | BK-9100 inlet mounting kit       |