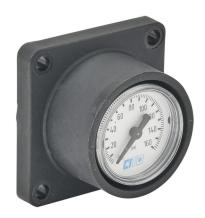

## SF-9160-K Cut Sheet

CITO pressure end cap, glass-filled nylon, 0-160 psi range. For use with CITO StackFlow valves body inlet. BK-9100 inlet mounting kit included.

For complete product information, please see this item on our store at the following link:

## **Technical Specifications**

| Brand          | CITO                             |
|----------------|----------------------------------|
| Item           | Pressure end cap                 |
| Replacement    | No                               |
| Material       | Glass-filled nylon               |
| Pressure Range | 0-160 psi                        |
| For Use With   | CITO StackFlow valves body inlet |
| Includes       | BK-9100 inlet mounting kit       |