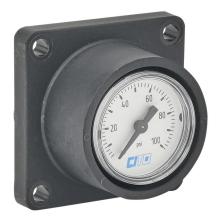

## SF-9100-K Cut Sheet

CITO pressure end cap, glass-filled nylon, 0-100 psi range. For use with CITO StackFlow valves body inlet. BK-9100 inlet mounting kit included.

For complete product information, please see this item on our store at the following link:

## Technical Specifications

| Brand          | СІТО                             |
|----------------|----------------------------------|
| Item           | Pressure end cap                 |
| Replacement    | No                               |
| Material       | Glass-filled nylon               |
| Pressure Range | 0-100 psi                        |
| For Use With   | CITO StackFlow valves body inlet |
| Includes       | BK-9100 inlet mounting kit       |