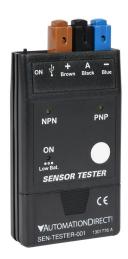

## SEN-TESTER-001 Cut Sheet

AutomationDirect sensor tester, 24 VDC output. 9V rechargeable battery included.

For complete product information, please see this item on our store at the following link:

https://www.automationdirect.com/pn/SEN-TESTER-001

## **Technical Specifications**

| •                    |                                                                                                                                                                                               |
|----------------------|-----------------------------------------------------------------------------------------------------------------------------------------------------------------------------------------------|
| Brand                | AutomationDirect                                                                                                                                                                              |
| Item                 | Sensor tester                                                                                                                                                                                 |
| Output Voltage Range | 24 VDC                                                                                                                                                                                        |
| Load Current         | 100 mA                                                                                                                                                                                        |
| Output Power         | 2.4W                                                                                                                                                                                          |
| Includes             | 9V rechargeable battery                                                                                                                                                                       |
| Dangerous Goods      | Battery Installed: YES Packaging Instructions: 966 UN Number: UN3481 Hazard Type: Lithium Polymer Battery Battery Type: Battery Watt Hours: 4.5 Replacement Battery: N/A Generic Battery: N/A |