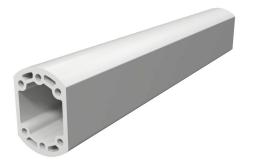

## SCE-SA20TC Cut Sheet

Saginaw suspension arm profile, closed tube, 3.54 x 2.56in, 19.7in length, 6060T66 aluminum.

For complete product information, please see this item on our store at the following link:

## Technical Specifications

| · · ·    |                        |
|----------|------------------------|
| Brand    | Saginaw                |
| Item     | Suspension arm profile |
| Shape    | Closed tube            |
| Size     | 3.54 x 2.56in          |
| Length   | 19.7in                 |
| Material | 6060T66 aluminum       |