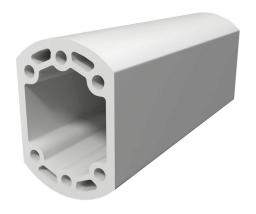

## SCE-SA08TC Cut Sheet

Saginaw suspension arm profile, closed tube,  $3.54 \times 2.56$ in, 7.9in length, 6060T66 aluminum.

For complete product information, please see this item on our store at the following link:

## **Technical Specifications**

| Brand    | Saginaw                |
|----------|------------------------|
| Item     | Suspension arm profile |
| Shape    | Closed tube            |
| Size     | 3.54 x 2.56in          |
| Length   | 7.9in                  |
| Material | 6060T66 aluminum       |