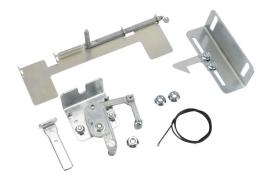

## SCE-MDV Cut Sheet

Saginaw mechanical defeater, prevents the disconnect from being switched on until the master door is closed and latched. For use with V-style disconnects and most standard disconnect enclosures.

## Technical Specifications

| Brand        | Saginaw                                                                                       |
|--------------|-----------------------------------------------------------------------------------------------|
| Item         | Mechanical defeater                                                                           |
| Application  | Prevents the disconnect from being switched<br>on until the master door is closed and latched |
| For Use With | V-style disconnects and most<br>standard disconnect enclosures                                |