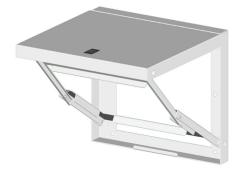

## SCE-FS1818 Cut Sheet

Saginaw enclosure folding shelf, 18 x 18in, carbon steel, white, powder coat finish. Mounting hardware included. Installs inside or outside of enclosure.

For complete product information, please see this item on our store at the following link:

## **Technical Specifications**

| Brand Saginaw   Item Enclosure folding shelf   Size 18 x 18in |
|---------------------------------------------------------------|
| Size     18 x 18in                                            |
|                                                               |
|                                                               |
| Material Carbon steel                                         |
| Color White                                                   |
| Finish Powder coat                                            |
| Includes Mounting hardware                                    |
| Application Installs inside or outside of enclosure           |