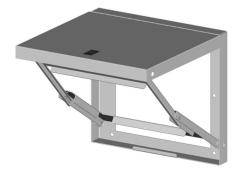

## SCE-FS1818SS Cut Sheet

Saginaw enclosure folding shelf, 18 x 18in, 304 stainless steel, #4 brush finish. Mounting hardware included. Installs inside or outside of enclosure.

For complete product information, please see this item on our store at the following link:

## **Technical Specifications**

| · · ·       |                                         |
|-------------|-----------------------------------------|
| Brand       | Saginaw                                 |
| Item        | Enclosure folding shelf                 |
| Size        | 18 x 18in                               |
| Material    | 304 stainless steel                     |
| Finish      | #4 brush                                |
| Includes    | Mounting hardware                       |
| Application | Installs inside or outside of enclosure |