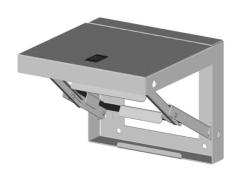

## SCE-FS1218 Cut Sheet

Saginaw enclosure folding shelf, 12 x 18in, carbon steel, white, powder coat finish. Mounting hardware included. Installs inside or outside of enclosure.

For complete product information, please see this item on our store at the following link:

## **Technical Specifications**

| Brand       | Saginaw                                 |
|-------------|-----------------------------------------|
| Item        | Enclosure folding shelf                 |
| Size        | 12 x 18in                               |
| Material    | Carbon steel                            |
| Color       | White                                   |
| Finish      | Powder coat                             |
| Includes    | Mounting hardware                       |
| Application | Installs inside or outside of enclosure |