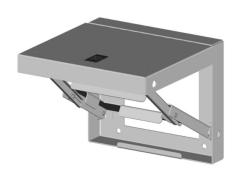

## SCE-FS1212LG Cut Sheet

Saginaw enclosure folding shelf, 12 x 12in, carbon steel, RAL 7035 light gray, powder coat finish. Mounting hardware included. Installs inside or outside of enclosure.

For complete product information, please see this item on our store at the following link:

## **Technical Specifications**

| Brand       | Saginaw                                 |
|-------------|-----------------------------------------|
| Item        | Enclosure folding shelf                 |
| Size        | 12 x 12in                               |
| Material    | Carbon steel                            |
| Color       | RAL 7035 light gray                     |
| Finish      | Powder coat                             |
| Includes    | Mounting hardware                       |
| Application | Installs inside or outside of enclosure |