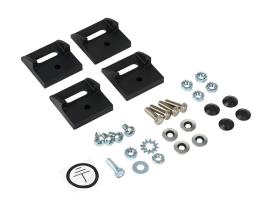

## SCE-ELJMFK Cut Sheet

Saginaw mounting feet, polyamide. For use with Enviroline Junction series enclosures. (4) mounting feet and mounting hardware included.

For complete product information, please see this item on our store at the following link:

## **Technical Specifications**

| Brand        | Saginaw                                 |
|--------------|-----------------------------------------|
| Item         | Mounting feet                           |
| Material     | Polyamide                               |
| For Use With | Enviroline Junction series enclosures   |
| Includes     | (4) mounting feet and mounting hardware |