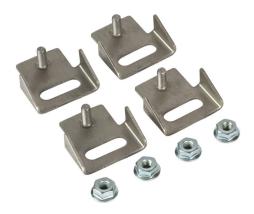

## SCE-ELJMFKSS-OS Cut Sheet

Saginaw mounting feet, 304 stainless steel, #4 brush finish. For use with Enviroline Junction series enclosures. (4) mounting feet and mounting hardware included.

For complete product information, please see this item on our store at the following link:

## **Technical Specifications**

| Brand        | Saginaw                                 |
|--------------|-----------------------------------------|
| Item         | Mounting feet                           |
| Material     | 304 stainless steel                     |
| Finish       | #4 brush                                |
| For Use With | Enviroline Junction series enclosures   |
| Includes     | (4) mounting feet and mounting hardware |