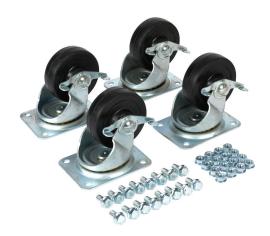

## SCE-CAKS4 Cut Sheet

Saginaw caster set, 1000lb capacity. (4) 4in swivel casters and mounting hardware included.

For complete product information, please see this item on our store at the following link:

## **Technical Specifications**

| Brand           | Saginaw                                      |
|-----------------|----------------------------------------------|
| Item            | Caster set                                   |
| Weight Capacity | 1000lb                                       |
| Includes        | (4) 4in swivel casters and mounting hardware |