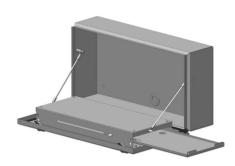

## SCE-24KB Cut Sheet

Saginaw keyboard housing, 12.25 x 24 x 6in (HxWxD), carbon steel, ANSI 61 gray. Mounting hardware included. Enviroline-type construction with ELJ hinge and mini 1/4-turn lever knobs.

## **Technical Specifications**

| Brand                  | Saginaw                                                                   |
|------------------------|---------------------------------------------------------------------------|
| Item                   | Keyboard housing                                                          |
| Size                   | 12.25 x 24 x 6in (HxWxD)                                                  |
| Material               | Carbon steel                                                              |
| Color                  | ANSI 61 gray                                                              |
| Includes               | Mounting hardware                                                         |
| Additional Information | Enviroline-type construction with ELJ hinge and mini 1/4-turn lever knobs |