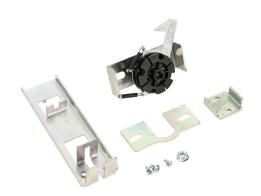

## SCE-130521 Cut Sheet

Saginaw mechanical interlock, overlapping doors. For use with NextGen double-door freestanding enclosures.

For complete product information, please see this item on our store at the following link:

## **Technical Specifications**

| Brand          | Saginaw                                     |
|----------------|---------------------------------------------|
| Item           | Mechanical interlock                        |
| Interlock Type | Overlapping doors                           |
| For Use With   | NextGen double-door freestanding enclosures |