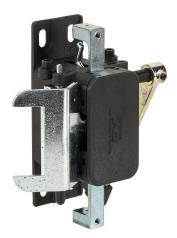

## SCE-130224 Cut Sheet

Saginaw mechanical interlock, left door master. For use with Enviroline two-door freestanding enclosures.

For complete product information, please see this item on our store at the following link:

## Technical Specifications

| Brand          | Saginaw                                     |
|----------------|---------------------------------------------|
| Item           | Mechanical interlock                        |
| Interlock Type | Left door master                            |
| For Use With   | Enviroline two-door freestanding enclosures |