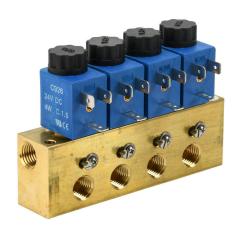

## SC941YN16VBBA5F Cut Sheet

CFA solenoid valve bank, (4) stations, 2-port (2-way), N.C., 1/4in female NPT inlet(s), 1/4in female NPT outlet(s), Cv=0.14, individual metering, brass body, 24 VDC, 4W, 11mm DIN style wiring plug.

## **Technical Specifications**

| CFA                              |
|----------------------------------|
| Valve bank                       |
| Air, inert gas, water or coolant |
| Solenoid process                 |
| 4                                |
| 2-port (2-way)                   |
| 2                                |
| N.C.                             |
| Brass                            |
| 1/4in female NPT                 |
| 1/4in female NPT                 |
|                                  |

| Flow Coefficient             | 0.14                       |
|------------------------------|----------------------------|
| Metering                     | Individual                 |
| Maximum Operating Pressure   | 87 psi                     |
| Minimum Operating Pressure   | 0 psi                      |
| Operating Voltage            | 24 VDC                     |
| Power Rating                 | 4W                         |
| <b>Electrical Connection</b> | 11mm DIN style wiring plug |
| Includes                     | Individual metering        |