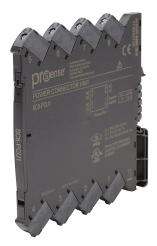

## SC6-PCU1 Cut Sheet

ProSense power connection unit, for use with SC6 series signal conditioners.

For complete product information, please see this item on our store at the following link:

https://www.automationdirect.com/pn/SC6-PCU1

## Technical Specifications

| Brand        | ProSense                       |
|--------------|--------------------------------|
| Item         | Power connection unit          |
| For Use With | SC6 series signal conditioners |