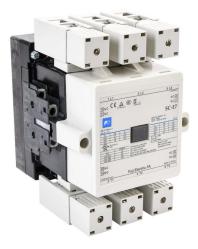

## SC-E7-24V Cut Sheet

Fuji Electric SC-E7 series IEC contactor, 150A, (3) N.O. power poles, (2) N.O./(2) N.C. auxiliary contacts, 24 VAC/VDC coil voltage, low consumption electronic.

For complete product information, please see this item on our store at the following link:

## **Technical Specifications**

| Brand              | Fuji Electric              |
|--------------------|----------------------------|
| Item               | Contactor                  |
| Series             | SC-E7                      |
| Contactor Type     | IEC                        |
| Actuator Type      | Magnetic                   |
| Amperage Rating    | 150A                       |
| Power Poles        | (3) N.O.                   |
| Auxiliary Contacts | (2) N.O./(2) N.C.          |
| Coil Voltage       | 24 VAC/VDC                 |
| Coil Type          | Low consumption electronic |