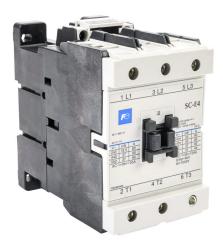

## SC-E4-24VAC Cut Sheet

Fuji Electric SC-E4 series IEC contactor, 80A, (3) N.O. power poles, 24 VAC (60Hz) coil voltage.

For complete product information, please see this item on our store at the following link:

## **Technical Specifications**

|                 | = "=" · · ·   |
|-----------------|---------------|
| Brand           | Fuji Electric |
| Item            | Contactor     |
| Series          | SC-E4         |
| Contactor Type  | IEC           |
| Actuator Type   | Magnetic      |
| Amperage Rating | 80A           |
| Power Poles     | (3) N.O.      |
| Coil Voltage    | 24 VAC (60Hz) |