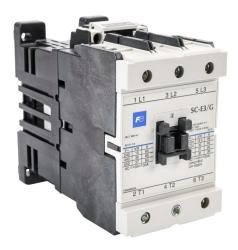

## SC-E3G-24VDC Cut Sheet

Fuji Electric SC-E3G series IEC contactor, 65A, (3) N.O. power poles, 24 VDC coil voltage.

For complete product information, please see this item on our store at the following link:

## **Technical Specifications**

| Brand           | Fuji Electric |
|-----------------|---------------|
| Item            | Contactor     |
| Series          | SC-E3G        |
| Contactor Type  | IEC           |
| Actuator Type   | Magnetic      |
| Amperage Rating | 65A           |
| Power Poles     | (3) N.O.      |
| Coil Voltage    | 24 VDC        |