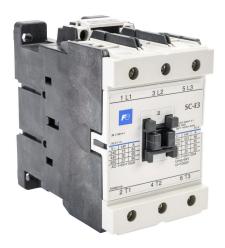

## SC-E3-24VAC Cut Sheet

Fuji Electric SC-E3 series IEC contactor, 65A, (3) N.O. power poles, 24 VAC (60Hz) coil voltage.

For complete product information, please see this item on our store at the following link:

## **Technical Specifications**

| _               |               |
|-----------------|---------------|
| Brand           | Fuji Electric |
| Item            | Contactor     |
| Series          | SC-E3         |
| Contactor Type  | IEC           |
| Actuator Type   | Magnetic      |
| Amperage Rating | 65A           |
| Power Poles     | (3) N.O.      |
| Coil Voltage    | 24 VAC (60Hz) |