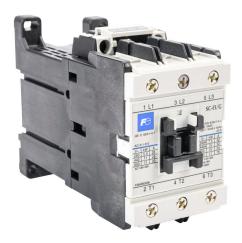

## SC-E1G-24VDC Cut Sheet

Fuji Electric SC-E1G series IEC contactor, 32A, (3) N.O. power poles, 24 VDC coil voltage.

For complete product information, please see this item on our store at the following link:

## **Technical Specifications**

| <u> </u>        |               |
|-----------------|---------------|
| Brand           | Fuji Electric |
| Item            | Contactor     |
| Series          | SC-E1G        |
| Contactor Type  | IEC           |
| Actuator Type   | Magnetic      |
| Amperage Rating | 32A           |
| Power Poles     | (3) N.O.      |
| Coil Voltage    | 24 VDC        |