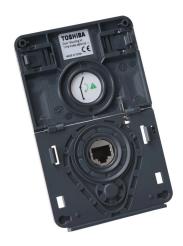

## SBP010Z Cut Sheet

Toshiba AS3 series keypad mount, for use with Toshiba AS3 series drive keypads. Mounting hardware included. Requires Ethernet (RJ45) cable.

For complete product information, please see this item on our store at the following link:

## **Technical Specifications**

| Brand        | Toshiba                          |
|--------------|----------------------------------|
| Item         | Keypad mount                     |
| Series       | AS3                              |
| For Use With | Toshiba AS3 series drive keypads |
| Includes     | Mounting hardware                |
| Requires     | Ethernet (RJ45) cable            |