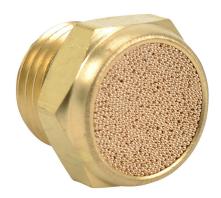

## SBF-14R Cut Sheet

NITRA pneumatic exhaust silencer, sintered bronze, flat, R1/4 male BSPT. Package of 2.

For complete product information, please see this item on our store at the following link:

https://www.automationdirect.com/pn/SBF-14R

## **Technical Specifications**

| Brand                      | NITRA            |
|----------------------------|------------------|
| Item                       | Exhaust silencer |
| Working Fluid              | Air or inert gas |
| Material                   | Sintered bronze  |
| Exhaust Silencer Type      | Flat             |
| Maximum Operating Pressure | 150 psi (10 bar) |
| Connection                 | R1/4 male BSPT   |
| Quantity per Pack          | 2                |