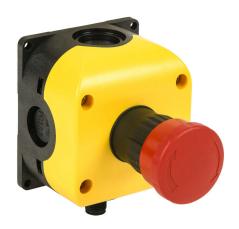

## SB115-015-G-M Cut Sheet

Comepi emergency stop control station, polycarbonate, (1) pushbutton, mushroom, red, twist-to-release, (2) N.C. contact(s), operator text arrow. Requires 5-pin female M12 cable.

## **Technical Specifications**

| Comepi                              |
|-------------------------------------|
| SB                                  |
| Emergency stop control station      |
| No                                  |
| Fiberglass-reinforced polycarbonate |
| (1) pushbutton                      |
| Mushroom                            |
| 40mm                                |
|                                     |

| Operator Color  | Red                    |
|-----------------|------------------------|
| Operator Legend | Arrow                  |
| Text Color      | Red                    |
| Action          | Twist-to-release       |
| Contact Type    | (2) N.C.               |
| IP Rating       | IP65                   |
| Requires        | 5-pin female M12 cable |