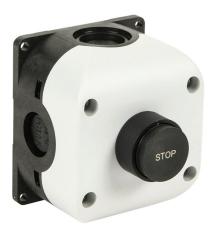

## SB114-022-G Cut Sheet

Comepi control station, polycarbonate, (1) pushbutton, extended, black, momentary, (1) N.C. contact(s), operator text STOP.

For complete product information, please see this item on our store at the following link:

## **Technical Specifications**

| Brand                                | Сотері                              |
|--------------------------------------|-------------------------------------|
| Series                               | SB                                  |
| Item                                 | Control station                     |
| Factory Sealed                       | No                                  |
| Housing Material                     | Fiberglass-reinforced polycarbonate |
| <b>Control Station Configuration</b> | (1) pushbutton                      |
| Operator Type                        | Extended                            |

| Operator Size   | 30mm      |
|-----------------|-----------|
| Operator Color  | Black     |
| Operator Legend | STOP      |
| Text Color      | White     |
| Action          | Momentary |
| Contact Type    | (1) N.C.  |
| IP Rating       | IP65      |