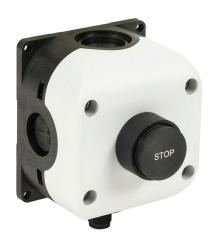

## SB114-022-G-M Cut Sheet

Comepi control station, polycarbonate, (1) pushbutton, extended, black, momentary, (1) N.C. contact(s), operator text STOP. Requires 5-pin female M12 cable.

For complete product information, please see this item on our store at the following link:

## **Technical Specifications**

| Brand                                | Comepi                              |
|--------------------------------------|-------------------------------------|
| Series                               | SB                                  |
| Item                                 | Control station                     |
| Factory Sealed                       | No                                  |
| Housing Material                     | Fiberglass-reinforced polycarbonate |
| <b>Control Station Configuration</b> | (1) pushbutton                      |
| Operator Type                        | Extended                            |

| Operator Size   | 30mm                   |
|-----------------|------------------------|
| Operator Color  | Black                  |
| Operator Legend | STOP                   |
| Action          | Momentary              |
| Contact Type    | (1) N.C.               |
| IP Rating       | IP65                   |
| Requires        | 5-pin female M12 cable |