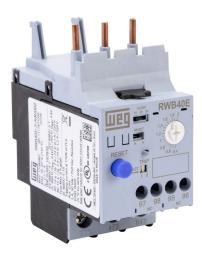

## RWB40E-3-A4U002 Cut Sheet

WEG Electric RWB40E series electronic overload relay, 0.4-2.0A adjustable, solid state, direct mount power connection(s). For use with CWB9 to CWB38 series contactors.

For complete product information, please see this item on our store at the following link:

## **Technical Specifications**

| Brand                    | WEG Electric                    |
|--------------------------|---------------------------------|
| Item                     | Relay                           |
| Series                   | RWB40E                          |
| Relay Type               | Electronic overload             |
| Full Load Amperage Range | 0.4-2.0A adjustable             |
| Operation Type           | Solid state                     |
| Auxiliary Contacts       | (1) N.O./(1) N.C.               |
| Trip Class               | Selectable 10/20/30             |
| Phase Loss Sensitive     | Yes                             |
| Ground Fault Protection  | No                              |
| Connection               | Direct mount power              |
| For Use With             | CWB9 to CWB38 series contactors |
| Additional Information   | Self powered                    |