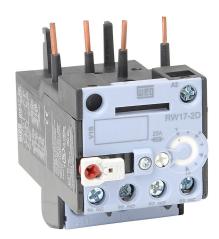

## RW17-2D3-U010 Cut Sheet

WEG Electric RW17-2D series thermal overload relay, 7.0-10.0A Adjustable, bi-metallic, direct mount power connection(s). For use with CWC025 series miniature contactors.

For complete product information, please see this item on our store at the following link:

## **Technical Specifications**

| Brand                     | WEG Electric                       |
|---------------------------|------------------------------------|
| Item                      | Relay                              |
| Series                    | RW17-2D                            |
| Relay Type                | Thermal overload                   |
| Full Load Amperage Range  | 7.0-10.0A Adjustable               |
| Operation Type            | Bi-metallic                        |
| <b>Auxiliary Contacts</b> | (1) N.O./(1) N.C.                  |
| Trip Class                | Trip Class 10                      |
| Phase Loss Sensitive      | Yes                                |
| Connection                | Direct mount power                 |
| For Use With              | CWC025 series miniature contactors |