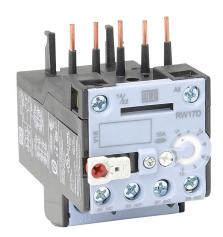

## RW17-1D3-U017 Cut Sheet

WEG Electric RW17-1D series thermal overload relay, 11.0-17.0A adjustable, bi-metallic, direct mount power connection(s). For use with CWC07 through CWC016 series miniature contactors.

## **Technical Specifications**

| Brand                     | WEG Electric                                     |
|---------------------------|--------------------------------------------------|
| Item                      | Relay                                            |
| Series                    | RW17-1D                                          |
| Relay Type                | Thermal overload                                 |
| Full Load Amperage Range  | 11.0-17.0A adjustable                            |
| Operation Type            | Bi-metallic                                      |
| <b>Auxiliary Contacts</b> | (1) N.O./(1) N.C.                                |
| Trip Class                | Trip Class 10                                    |
| Phase Loss Sensitive      | Yes                                              |
| Connection                | Direct mount power                               |
| For Use With              | CWC07 through CWC016 series miniature contactors |