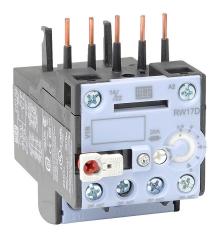

## RW17-1D3-U008 Cut Sheet

WEG Electric RW17-1D series thermal overload relay, 5.6-8.0A Adjustable, bi-metallic, direct mount power connection(s). For use with CWC07 through CWC016 series miniature contactors.

## **Technical Specifications**

| Brand                    | WEG Electric                                     |
|--------------------------|--------------------------------------------------|
| Item                     | Relay                                            |
| Series                   | RW17-1D                                          |
| Relay Type               | Thermal overload                                 |
| Full Load Amperage Range | 5.6-8.0A Adjustable                              |
| Operation Type           | Bi-metallic                                      |
| Auxiliary Contacts       | (1) N.O./(1) N.C.                                |
| Trip Class               | Trip Class 10                                    |
| Phase Loss Sensitive     | Yes                                              |
| Connection               | Direct mount power                               |
| For Use With             | CWC07 through CWC016 series miniature contactors |