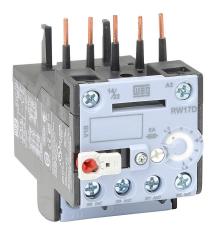

## RW17-1D3-D018 Cut Sheet

WEG Electric RW17-1D series thermal overload relay, 1.2-1.8A adjustable, bi-metallic, direct mount power connection(s). For use with CWC07 through CWC016 series miniature contactors.

## **Technical Specifications**

| Brand                    | WEG Electric                                     |
|--------------------------|--------------------------------------------------|
| Item                     | Relay                                            |
| Series                   | RW17-1D                                          |
| Relay Type               | Thermal overload                                 |
| Full Load Amperage Range | 1.2-1.8A adjustable                              |
| Operation Type           | Bi-metallic                                      |
| Auxiliary Contacts       | (1) N.O./(1) N.C.                                |
| Trip Class               | Trip Class 10                                    |
| Phase Loss Sensitive     | Yes                                              |
| Connection               | Direct mount power                               |
| For Use With             | CWC07 through CWC016 series miniature contactors |