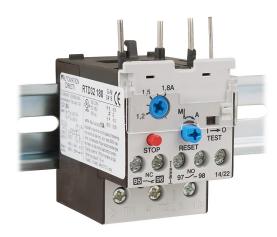

## RTD32-180 Cut Sheet

AutomationDirect RTD32 series thermal overload relay, 1.2-1.8A adjustable, bi-metallic, direct mount power connection(s), DIN rail mount. For use with GH15BN to GH15FT 45mm contactors.

## **Technical Specifications**

| AutomationDirect                 |
|----------------------------------|
| Relay                            |
| RTD32                            |
| Thermal overload                 |
| 1.2-1.8A adjustable              |
| Bi-metallic                      |
| (1) N.O./(1) N.C.                |
| Trip Class 10A                   |
| Yes                              |
| Direct mount power               |
| DIN rail                         |
| GH15BN to GH15FT 45mm contactors |
|                                  |