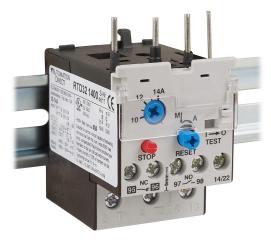

## RTD32-1400 Cut Sheet

AutomationDirect RTD32 series thermal overload relay, 10.0-14.0A adjustable, bi-metallic, direct mount power connection(s), DIN rail mount. For use with GH15CN to GH15FT 45mm contactors.

## **Technical Specifications**

| · · · · · · · · · · · · · · · · · · · |                                  |
|---------------------------------------|----------------------------------|
| Brand                                 | AutomationDirect                 |
| Item                                  | Relay                            |
| Series                                | RTD32                            |
| Relay Type                            | Thermal overload                 |
| Full Load Amperage Range              | 10.0-14.0A adjustable            |
| Operation Type                        | Bi-metallic                      |
| Auxiliary Contacts                    | (1) N.O./(1) N.C.                |
| Trip Class                            | Trip Class 10A                   |
| Phase Loss Sensitive                  | Yes                              |
| Connection                            | Direct mount power               |
| Mounting                              | DIN rail                         |
| For Use With                          | GH15CN to GH15FT 45mm contactors |