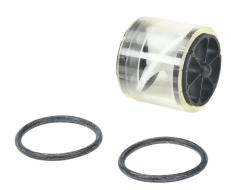

## RTA-3903 Cut Sheet

CITO high-flow turbine, replacement, 1-60 GPM. For use with CITO StackFlow valves. O-rings included.

For complete product information, please see this item on our store at the following link:

## **Technical Specifications**

| Brand         | СІТО                  |
|---------------|-----------------------|
| Item          | High-flow turbine     |
| Replacement   | Yes                   |
| Flow Capacity | 1-60 GPM              |
| For Use With  | CITO StackFlow valves |
| Includes      | O-rings               |